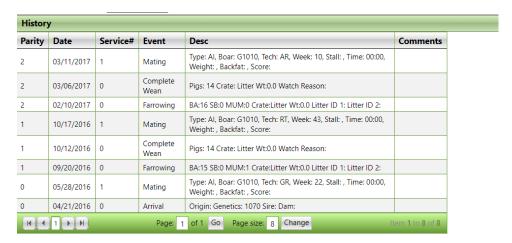

Your error events will come up. Click on Edit on the event you want to correct or delete.

1 | Page Updated: 9/7/2017

The errors will show in red. Make your corrections and click Save.

Sow History also comes up below to aid in making corrections.