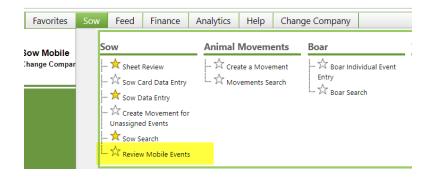

## Review Mobile Events - Sow Mobile

Review Mobile Events is designed to allow users to see what has been sent from mobile devices and make any necessary corrections.

Select the Sow Complex and Sow Unit you want to review event for.