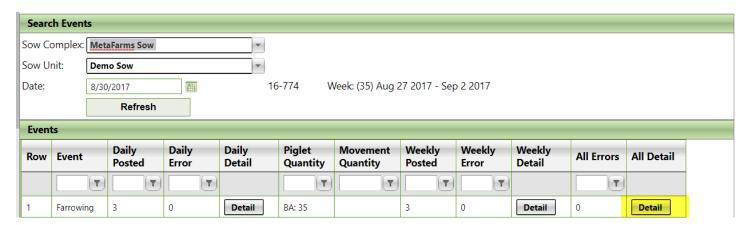

up. Click on Edit on the event you want to correct or delete.

1 | Page Updated: 9/7/2017

The errors will show in red. Make your corrections and click Save.



Sow History also comes up below to aid in making corrections.



To delete the event completely, check the Delete box on the right and click Delete Records.



To view the events Posted on that date click the Show All. Posted events will come up along with any error events.

You will also be able to view the Sync date, time and device of the data coming in.



The production week of the date selected will also show along with Weekly Posted and Weekly Error. To view the Posted or Errors, click on the Details button and follow the directions as above.



To review all outstanding errors, click on the Detail button under All Detail.