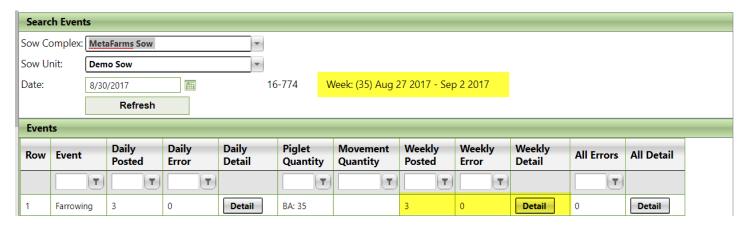

You will also be able to view the Sync date, time and device of the data coming in.

The production week of the date selected will also show along with Weekly Posted and Weekly Error. To view the Posted or Errors, click on the Details button and follow the directions as above.

To review all outstanding errors, click on the Detail button under All Detail.