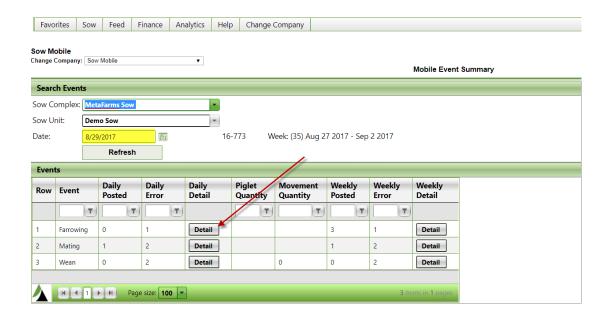

Select the Date of the events.

The events entered for that day will come up below.

The Daily Posted are the events that had not errors and saved to the database.

The Daily Error are the events that need some type of correction. Click on Detail under Daily Detail.

You will also be able to view the Sync date, time and device of the data coming in.

The production week of the date selected will also show along with Weekly Posted and Weekly Error. To view the Posted or Errors, click on the Details button and follow the directions as above.

To review all outstanding errors, click on the Detail button under All Detail.