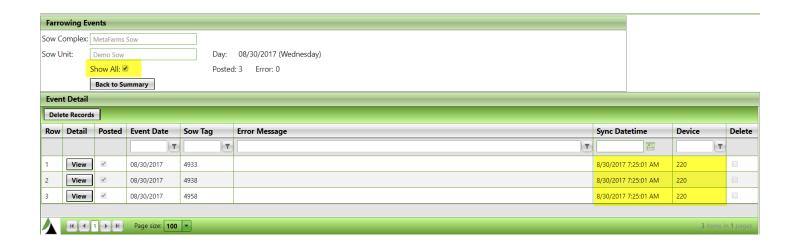

To delete the event completely, check the Delete box on the right and click Delete Records.

To view the events Posted on that date click the Show All. Posted events will come up along with any error events.

You will also be able to view the Sync date, time and device of the data coming in.

The production week of the date selected will also show along with Weekly Posted and Weekly Error. To view the Posted or Errors, click on the Details button and follow the directions as above.