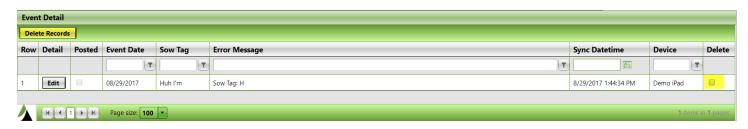

Select the Date of the events.

The events entered for that day will come up below.

The Daily Posted are the events that had not errors and saved to the database.

The Daily Error are the events that need some type of correction. Click on Detail under Daily Detail.

Your error events will come up. Click on Edit on the event you want to correct or delete.

1 | Page Updated: 9/7/2017

The errors will show in red. Make your corrections and click Save.

Sow History also comes up below to aid in making corrections.

To delete the event completely, check the Delete box on the right and click Delete Records.

To view the events Posted on that date click the Show All. Posted events will come up along with any error events.