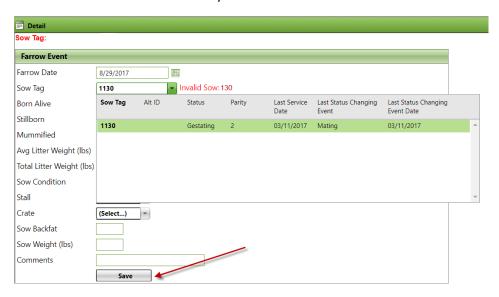

Your error events will come up. Click on Edit on the event you want to correct or delete.

1 | Page Updated: 9/7/2017

The errors will show in red. Make your corrections and click Save.

Sow History also comes up below to aid in making corrections.

To delete the event completely, check the Delete box on the right and click Delete Records.

To view the events Posted on that date click the Show All. Posted events will come up along with any error events.